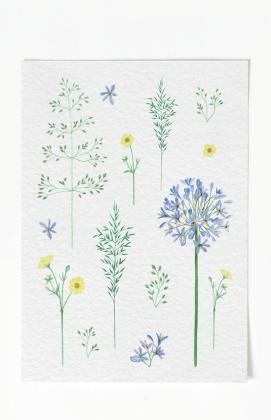

tely hand painted in watercolour before being carefully digitised for optimum digital printing. Greeting card designs are A6 and printed onto a beautifully textured 300gsm card to reflect the surface of watercolour paper. Cards are blank inside, include a white envelope and are packaged in protective cellophane bags (if you'd prefer your cards plastic-free they can be individually tied with twine for no extra charge). Art prints are inkjet printed onto specialist 170gsm paper to ensure colourfastness.

I hope you enjoy browsing through the catalogue - I always love to hear feedback from stores and if you have any questions at all please don't hesitate to get in touch.

Kate

#### Contact:

e: studio@katehalldesign.co.uk

t: 07908697631

w: www.katehalldesign.co.uk

i: @kate\_hall\_design





# Botanical Collection:









BC01 BC02 BC03 BC04









BC05 BC06 BC07 BC08

# Fruit and Drinks Collection:









FDC01 FDC02 FDC03 FDC04









FDC05 FDC06 FDC07 FDC08

# Plants Collection:









PC01 PC03 PC04









PC05 PC06 PC07 PC08

# Animal Collection:









AC01 AC02 AC03 AC04









AC05 AC06 AC07 AC08

# Dog Collection:









DC01 DC02 DC03 DC04

## Pricing:

All greeting cards are priced at £1.75 per card (includes envelope and cello sleeve/twine) RRP £3.50 +

Minimum quantity: 5 cards per design

Minimum value for first order: £30

No minimum value for re-orders

Payment should be made pro forma for first order, 30 day terms thereafter

## UK Shipping:

Typical turnaround time is 5-7 days for UK retailers

£7.50 shipping fee will apply to all UK ord