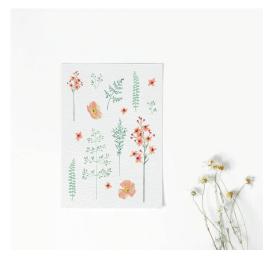

d for optimum digital printing. Greeting card designs are A6 and printed onto a beautifully textured 300gsm card to reflect the surface of watercolour paper. Cards are blank inside, include a white envelope and are packaged in protective cellophane bags (if you'd prefer your cards plastic-free they can be individually tied with twine for no extra charge). Art prints are inkjet printed onto specialist 170gsm paper to ensure colourfastness.

I hope you enjoy browsing through the catalogue - I always love to hear feedback from stores and if you have any questions at all please don't hesitate to get in touch.

Kate

#### Contact:

e: studio@katehalldesign.co.uk

t: 07908697631

w: www.katehalldesign.co.uk

i: @kate\_hall\_design





# Botanical Collection:









BC01 BC02 BC03 BC04









BC05 BC06 BC07 BC08

# Fruit and Drinks Collection:









FDC01 FDC02 FDC03 FDC04









FDC05 FDC06 FDC07 FDC08

# Plants Collection:









PC01 PC03 PC04









PC05 PC06 PC07 PC08

# Animal Collection:









AC01 AC02 AC03 AC04









AC05 AC06 AC07 AC08

# Dog Collection:









DC01 DC02 DC03 DC04

## Pricing:

All greeting cards are priced at £1.75 per card (includes envelope and cello sleeve/twine) RRP £3.50 +

Minimum quantity: 5 cards per design

Minimum value for first order: £30

No minimum value for re-orders

Payment should be made pro forma for first order, 30 day terms thereafter

## UK Shipping:

Typical turnaround time is 5-7 days for UK retailers

£7.50 shipping fee will apply to all UK orders under £100 Orders over £100 will be shipped free of charge