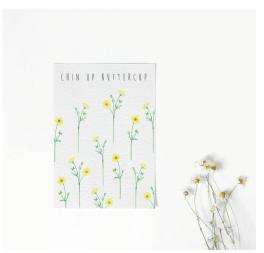

r before being carefully digitised for optimum digital printing. Greeting card designs are A6 and printed onto a beautifully textured 300gsm card to reflect the surface of watercolour paper. Cards are blank inside, include a white envelope and are packaged in protective cellophane bags (if you'd prefer your cards plastic-free they can be individually tied with twine for no extra charge). Art prints are inkjet printed onto specialist 170gsm paper to ensure colourfastness.

I hope you enjoy browsing through the catalogue - I always love to hear feedback from stores and if you have any questions at all please don't hesitate to get in touch.

Kate

#### Contact:

e: studio@katehalldesign.co.uk

t: 07908697631

w: www.katehalldesign.co.uk

i: @kate\_hall\_design





# Botanical Collection:









BC01 BC02 BC03 BC04









BC05 BC06 BC07 BC08

# Fruit and Drinks Collection:









FDC01 FDC02 FDC03 FDC04









FDC05 FDC06 FDC07 FDC08

# Plants Collection:









PC01 PC03 PC04









PC05 PC06 PC07 PC08

# Animal Collection:









AC01 AC02 AC03 AC04









AC05 AC06 AC07 AC08

# Dog Collection:









DC01 DC02 DC03 DC04

## Pricing:

All greeting cards are priced at £1.75 per card (includes envelope and cello sleeve/twine) RRP £3.50 +

Minimum quantity: 5 cards per design

Minimum value for first order: £30

No minimum value for re-orders

Payment should be made pro forma for first order, 30 day terms thereafter

## UK Shipping:

Typical turnaround time is 5-7 days for UK retailers

£7.50 shipping fee will apply to all UK orders under £100 Orders over £100