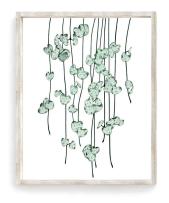

of the artwork on my products has been delicately hand painted in watercolour before being carefully digitised for optimum digital printing. Art prints are inkjet printed onto specialist 170gsm paper to ensure colourfastness. Prints are carefully packaged with greyboard backing and a cellophane sleeve to ensure they remain flat and pristine.

I hope you enjoy browsing through the catalogue - I always love to hear feedback from stores and if you have any questions at all please don't hesitate to get in touch.



#### Contact:

e: studio@katehalldesign.co.uk

t: 07908697631

w: www.katehalldesign.co.uk

i: @kate\_hall\_design



## Botanical Collection:



## Botanical Collection:









ARTBC09

ARTBC10

ARTBC11

ARTBC12









ARTBC13

ARTBC14

ARTBC15

ARTBC16

# Plants Collection:







ARTPC02



ARTPC03



ARTPC04



ARTPC05



ARTPC06

## Kitchen Collection:









ARTKC01A

RTKC02

ARTKC03A

RTKC04









ARTKC05A

RTKC06

ARTKC07A

RTKC08

#### Pricing:

All art prints are available in 4 sizes:

| Size   | Price per Print | RRP     |
|--------|-----------------|---------|
| 5"x7"  | £2.50           | £5 +    |
| A5     | £3.25           | £6.50 + |
| 8"x10" | £4              | £8 +    |
| A4     | £4.75           | £9.50 + |

Minimum value for first order: £30

No minimum value for re-orders

Payment should be made pro forma for first order, 30 day terms thereafter

#### UK Shipping:

Typical turnaround time is 5-7 days for UK retailers

£7.50 shipping fee will apply to all UK orders under £100 Orders over £100 will be shipped free of charge

### Overseas S